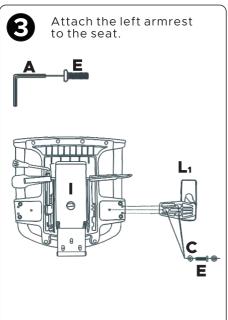

ightened during installation.
- If there is damage to parts please contact your supplier for repair or replacement.
- Do not sit on the armrest.
- This chair is designed for single person use with maximimum 130kg load.

# FRONT VIEW

#### **SIDE VIEW**





# **PARTS LIST**



| Ax1 Allen Wrench         | <b>B</b> <sub>x3</sub> Spring Lock Washers | Cx6 Washers Ø6mm     |
|--------------------------|--------------------------------------------|----------------------|
|                          | 0                                          | 0                    |
| <b>D</b> x3 Washers Ø8mm | Ex6+1 Screws M6x30mm                       | Fx3+1 Screws M8x22mm |
| 0                        |                                            |                      |

#### **ASSEMBLY INSTRUCTIONS**









# **ASSEMBLY INSTRUCTIONS**





#### **FUNCTIONS GUIDE**







sales@nextchair.com.sg