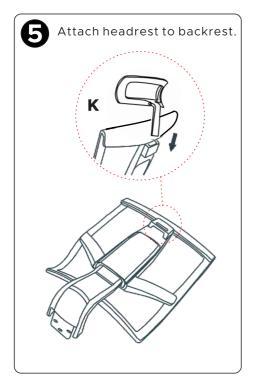

f there is damage to parts please contact your supplier for repair or replacement.
- Do not sit on the armrest.
- This chair is designed for single person use with maximimum 130kg load.

# FRONT VIEW

#### **SIDE VIEW**





# **PARTS LIST**



| Ax1 Allen Wrench         | <b>B</b> <sub>x3</sub> Spring Lock Washers | Cx6 Washers Ø6mm     |
|--------------------------|--------------------------------------------|----------------------|
|                          | 0                                          | 0                    |
| <b>D</b> x3 Washers Ø8mm | Ex6+1 Screws M6x30mm                       | Fx3+1 Screws M8x22mm |
| 0                        |                                            |                      |

#### **ASSEMBLY INSTRUCTIONS**









# **ASSEMBLY INSTRUCTIONS**





#### **FUNCTIONS GUIDE**







sales@nextchair.com.sg