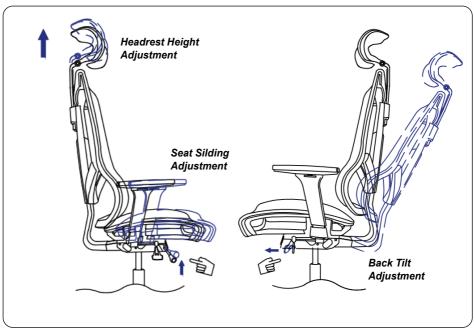

e contact your supplier for repair or replacement.
- Do not sit on the armrest.
- This chair is designed for single person use with maximimum 130kg load.

# FRONT VIEW

#### **SIDE VIEW**





# **PARTS LIST**



| Ax1 Allen Wrench         | <b>B</b> <sub>x3</sub> Spring Lock Washers | Cx6 Washers Ø6mm     |
|--------------------------|--------------------------------------------|----------------------|
|                          | 0                                          | 0                    |
| <b>D</b> x3 Washers Ø8mm | Ex6+1 Screws M6x30mm                       | Fx3+1 Screws M8x22mm |
| 0                        |                                            |                      |

#### **ASSEMBLY INSTRUCTIONS**









# **ASSEMBLY INSTRUCTIONS**





#### **FUNCTIONS GUIDE**







sales@nextchair.com.sg