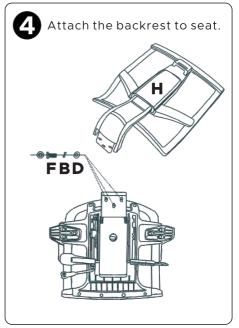

htened during installation.
- If there is damage to parts please contact your supplier for repair or replacement.
- Do not sit on the armrest.
- This chair is designed for single person use with maximimum 130kg load.

# FRONT VIEW

#### **SIDE VIEW**





# **PARTS LIST**



| Ax1 Allen Wrench         | <b>B</b> <sub>x3</sub> Spring Lock Washers | Cx6 Washers Ø6mm     |
|--------------------------|--------------------------------------------|----------------------|
|                          | 0                                          | 0                    |
| <b>D</b> x3 Washers Ø8mm | Ex6+1 Screws M6x30mm                       | Fx3+1 Screws M8x22mm |
| 0                        |                                            |                      |

#### **ASSEMBLY INSTRUCTIONS**









# **ASSEMBLY INSTRUCTIONS**





#### **FUNCTIONS GUIDE**







sales@nextchair.com.sg