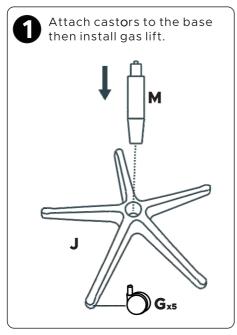

ly tightened during installation.
- If there is damage to parts please contact your supplier for repair or replacement.
- Do not sit on the armrest.
- This chair is designed for single person use with maximimum 130kg load.

# FRONT VIEW

#### **SIDE VIEW**





# **PARTS LIST**



| Ax1 Allen Wrench         | <b>B</b> <sub>x3</sub> Spring Lock Washers | Cx6 Washers Ø6mm     |
|--------------------------|--------------------------------------------|----------------------|
|                          | 0                                          | 0                    |
| <b>D</b> x3 Washers Ø8mm | Ex6+1 Screws M6x30mm                       | Fx3+1 Screws M8x22mm |
| 0                        |                                            |                      |

#### **ASSEMBLY INSTRUCTIONS**









# **ASSEMBLY INSTRUCTIONS**





#### **FUNCTIONS GUIDE**







sales@nextchair.com.sg