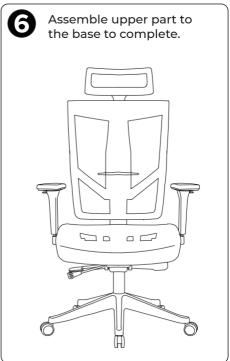

there is damage to parts please contact your supplier for repair or replacement.
- Do not sit on the armrest.
- This chair is designed for single person use with maximimum 130kg load.

# FRONT VIEW

#### **SIDE VIEW**





# **PARTS LIST**



| Ax1 Allen Wrench         | <b>B</b> <sub>x3</sub> Spring Lock Washers | Cx6 Washers Ø6mm     |
|--------------------------|--------------------------------------------|----------------------|
|                          | 0                                          | 0                    |
| <b>D</b> x3 Washers Ø8mm | Ex6+1 Screws M6x30mm                       | Fx3+1 Screws M8x22mm |
| 0                        |                                            |                      |

#### **ASSEMBLY INSTRUCTIONS**









# **ASSEMBLY INSTRUCTIONS**





#### **FUNCTIONS GUIDE**







sales@nextchair.com.sg