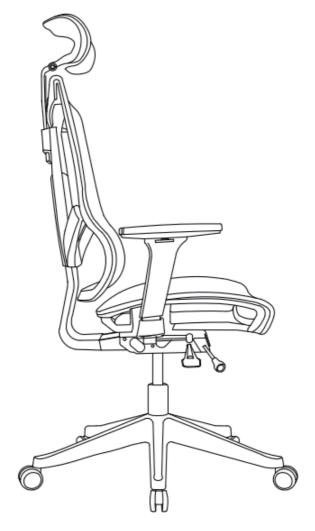

# **ASSEMBLY INSTRUCTIONS**



To ensure your safety, please read the instructions carefully before you begin.

# Failure to follow instructions may result in serious injury or damage to product.

- Please note, this product is designed for seating only. Do not stand on it or use it as a ladder.
- Please ensure all bolts and parts are firmly tightened during installation.
- If there is damage to parts please contact your supplier for repair or replacement.
- Do not sit on the armrest.
- This chair is designed for single person use with maximimum 130kg load.

# FRONT VIEW

#### **SIDE VIEW**





# **PARTS LIST**



| Ax1 Allen Wrench         | <b>B</b> <sub>x3</sub> Spring Lock Washers | Cx6 Washers Ø6mm     |
|--------------------------|--------------------------------------------|-----