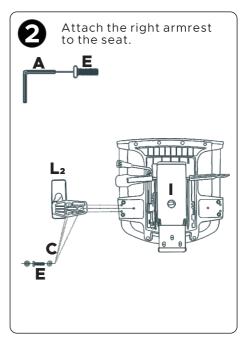

tightened during installation.
- If there is damage to parts please contact your supplier for repair or replacement.
- Do not sit on the armrest.
- This chair is designed for single person use with maximimum 130kg load.

# FRONT VIEW

#### **SIDE VIEW**





# **PARTS LIST**



| Ax1 Allen Wrench         | <b>B</b> <sub>x3</sub> Spring Lock Washers | Cx6 Washers Ø6mm     |
|--------------------------|--------------------------------------------|----------------------|
|                          | 0                                          | 0                    |
| <b>D</b> x3 Washers Ø8mm | Ex6+1 Screws M6x30mm                       | Fx3+1 Screws M8x22mm |
| 0                        |                                            |                      |

#### **ASSEMBLY INSTRUCTIONS**









# **ASSEMBLY INSTRUCTIONS**





#### **FUNCTIONS GUIDE**







sales@nextchair.com.sg