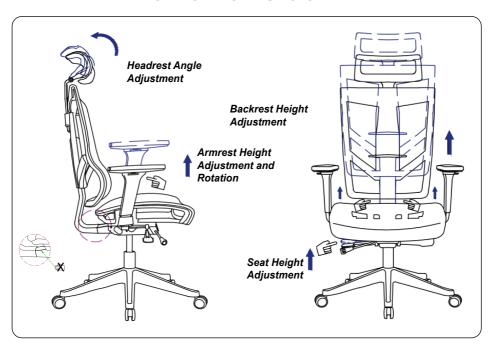

ase contact your supplier for repair or replacement.
- Do not sit on the armrest.
- This chair is designed for single person use with maximimum 130kg load.

# FRONT VIEW

#### **SIDE VIEW**





# **PARTS LIST**



| Ax1 Allen Wrench         | <b>B</b> <sub>x3</sub> Spring Lock Washers | Cx6 Washers Ø6mm     |
|--------------------------|--------------------------------------------|----------------------|
|                          | 0                                          | 0                    |
| <b>D</b> x3 Washers Ø8mm | Ex6+1 Screws M6x30mm                       | Fx3+1 Screws M8x22mm |
| 0                        |                                            |                      |

#### **ASSEMBLY INSTRUCTIONS**









# **ASSEMBLY INSTRUCTIONS**





#### **FUNCTIONS GUIDE**







sales@nextchair.com.sg