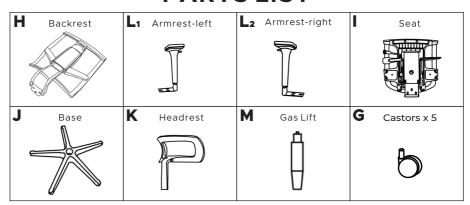

# **PARTS LIST**

| Ax1 Allen Wrench         | <b>B</b> <sub>x3</sub> Spring Lock Washers | Cx6 Washers Ø6mm     |
|--------------------------|--------------------------------------------|----------------------|
|                          | 0                                          | 0                    |
| <b>D</b> x3 Washers Ø8mm | Ex6+1 Screws M6x30mm                       | Fx3+1 Screws M8x22mm |
| 0                        |                                            |                      |