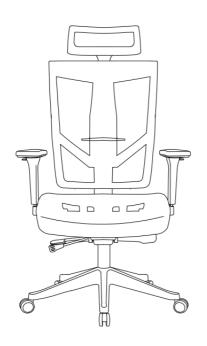

# **ASSEMBLY INSTRUCTIONS**



To ensure your safety, please read the instructions carefully before you begin.

# Failure to follow instructions may result in serious injury or damage to product.

- Please note, this product is designed for seating only. Do not stand on it or use it as a ladder.
- Please ensure all bolts and parts are firmly tightened during installation.
- If there is damage to parts please contact your supplier for repair or replacement.
- Do not sit on the armrest.
- This chair is designed for single person use with maximimum 130kg load.

# FRONT VIEW

#### **SIDE VIEW**





# **PARTS LIST**



| Ax1 Allen Wrench         | <b>B</b> <sub>x3</sub> Spring Lock Washers | Cx6 Washers Ø6mm     |
|--------------------------|--------------------------------------------|----------------------|
|                          | 0                                          | 0                    |
| <b>D</b> x3 Washers Ø8mm | Ex6+1 Screws M6x30mm                       | Fx3+1 Screws M8x22mm |
| 0                        |                                            |                      |

#### **ASSEMBLY INSTRUCTIONS**









# **ASSEMBLY INSTRUCTIONS**





#### **FUNCTIONS GUIDE**







sales@nextchair.com.sg