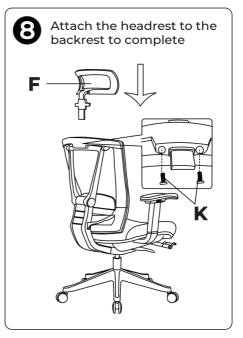

**





#### **PARTS LIST**



| M <sub>x</sub> 1 Allen Wrench | Lx6+1 Screws<br>M6*35MM               | Nx6 Washers Ø6*14*1.5MM | Qx4+1 Screws<br>M6*20MM             |
|-------------------------------|---------------------------------------|-------------------------|-------------------------------------|
|                               | <b>○</b>                              | <b>©</b>                | <u> </u>                            |
| Rx3+1 Screws<br>M8*25MM       | P <sub>x3</sub> Spring Lock Washer M8 | Ox3 Washers Ø8*17*1.5MM | K <sub>x2+1</sub> Screws<br>M6*22MM |
| <u> </u>                      |                                       | <b>©</b>                | <u> </u>                            |

#### **ASSEMBLY INSTRUCTIONS**









#### **ASSEMBLY INSTRUCTIONS**









#### **FUNCTIONS GUIDE**







sales@nextchair.com.sg