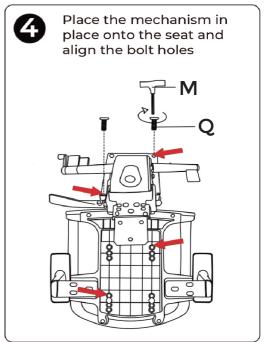

load.

## **FRONT VIEW**

## **SIDE VIEW**





#### **PARTS LIST**



| M <sub>x</sub> 1 Allen Wrench | Lx6+1 Screws<br>M6*35MM               | Nx6 Washers Ø6*14*1.5MM | Qx4+1 Screws<br>M6*20MM             |
|-------------------------------|---------------------------------------|-------------------------|-------------------------------------|
|                               | <b>○</b>                              | <b>©</b>                | <u> </u>                            |
| Rx3+1 Screws<br>M8*25MM       | P <sub>x3</sub> Spring Lock Washer M8 | Ox3 Washers Ø8*17*1.5MM | K <sub>x2+1</sub> Screws<br>M6*22MM |
| <u> </u>                      |                                       | <b>©</b>                | <u> </u>                            |

#### **ASSEMBLY INSTRUCTIONS**









#### **ASSEMBLY INSTRUCTIONS**









#### **FUNCTIONS GUIDE**







sales@nextchair.com.sg