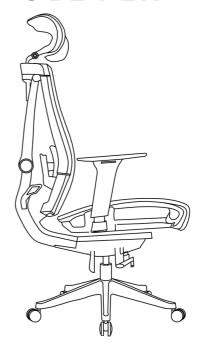

# **ASSEMBLY INSTRUCTIONS**



To ensure your safety, please read the instructions carefully before you begin.

# Failure to follow instructions may result in serious injury or damage to product.

- Please note, this product is designed for seating only. Do not stand on it or use it as a ladder.
- Please ensure all bolts and parts are firmly tightened during installation.
- If there is damage to parts please contact your supplier for repair or replacement.
- Do not sit on the armrest.
- This chair is designed for single person use with maximimum 130kg load.

## **FRONT VIEW**

## **SIDE VIEW**





#### **PARTS LIST**



| M <sub>x</sub> 1 Allen Wrench | Lx6+1 Screws<br>M6*35MM               | Nx6 Washers Ø6*14*1.5MM | Qx4+1 Screws<br>M6*20MM             |
|-------------------------------|---------------------------------------|-------------------------|-------------------------------------|
|                               | <b>○</b>                              | <b>©</b>                | <u> </u>                            |
| Rx3+1 Screws<br>M8*25MM       | P <sub>x3</sub> Spring Lock Washer M8 | Ox3 Washers Ø8*17*1.5MM | K <sub>x2+1</sub> Screws<br>M6*22MM |
| <u> </u>                      |                                       | <b>©</b>                | <u> </u>                            |

#### **ASSEMBLY INSTRUCTIONS**









#### **ASSEMBLY INSTRUCTIONS**









####