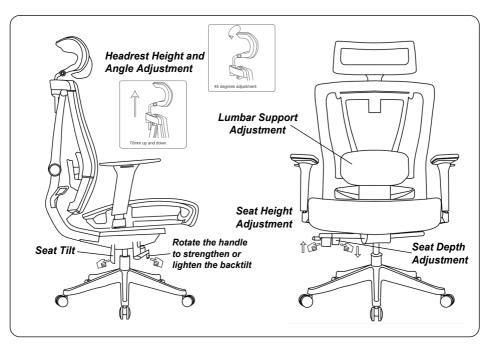

| M <sub>x</sub> 1 Allen Wrench | Lx6+1 Screws<br>M6*35MM               | Nx6 Washers Ø6*14*1.5MM | Qx4+1 Screws<br>M6*20MM             |
|-------------------------------|---------------------------------------|-------------------------|-------------------------------------|
|                               | <b>○</b>                              | <b>©</b>                | <u> </u>                            |
| Rx3+1 Screws<br>M8*25MM       | P <sub>x3</sub> Spring Lock Washer M8 | Ox3 Washers Ø8*17*1.5MM | K <sub>x2+1</sub> Screws<br>M6*22MM |
| <u> </u>                      |                                       | <b>©</b>                | <u> </u>                            |

#### **ASSEMBLY INSTRUCTIONS**









#### **ASSEMBLY INSTRUCTIONS**









#### **FUNCTIONS GUIDE**







sales@nextchair.com.sg