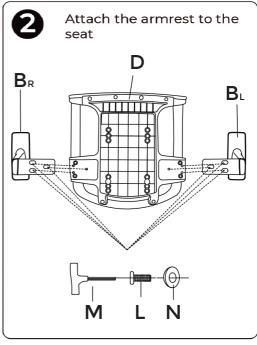

0kg load.

## **FRONT VIEW**

## **SIDE VIEW**





#### **PARTS LIST**



| M <sub>x</sub> 1 Allen Wrench | Lx6+1 Screws<br>M6*35MM               | Nx6 Washers Ø6*14*1.5MM | Qx4+1 Screws<br>M6*20MM             |
|-------------------------------|---------------------------------------|-------------------------|-------------------------------------|
|                               | <b>○</b>                              | <b>©</b>                | <u> </u>                            |
| Rx3+1 Screws<br>M8*25MM       | P <sub>x3</sub> Spring Lock Washer M8 | Ox3 Washers Ø8*17*1.5MM | K <sub>x2+1</sub> Screws<br>M6*22MM |
| <u> </u>                      |                                       | <b>©</b>                | <u> </u>                            |

#### **ASSEMBLY INSTRUCTIONS**









#### **ASSEMBLY INSTRUCTIONS**









#### **FUNCTIONS GUIDE**







sales@nextchair.com.sg