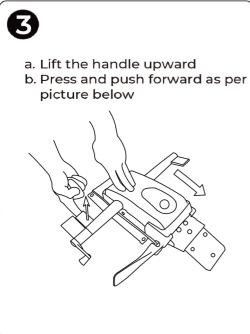

g load.

## **FRONT VIEW**

## **SIDE VIEW**





#### **PARTS LIST**



| M <sub>x</sub> 1 Allen Wrench | Lx6+1 Screws<br>M6*35MM               | Nx6 Washers Ø6*14*1.5MM | Qx4+1 Screws<br>M6*20MM             |
|-------------------------------|---------------------------------------|-------------------------|-------------------------------------|
|                               | <b>○</b>                              | <b>©</b>                | <u> </u>                            |
| Rx3+1 Screws<br>M8*25MM       | P <sub>x3</sub> Spring Lock Washer M8 | Ox3 Washers Ø8*17*1.5MM | K <sub>x2+1</sub> Screws<br>M6*22MM |
| <u> </u>                      |                                       | <b>©</b>                | <u> </u>                            |

#### **ASSEMBLY INSTRUCTIONS**









#### **ASSEMBLY INSTRUCTIONS**









#### **FUNCTIONS GUIDE**







sales@nextchair.com.sg