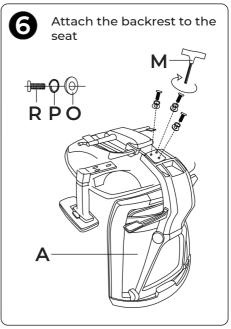

VIEW**





#### **PARTS LIST**



| M <sub>x</sub> 1 Allen Wrench | Lx6+1 Screws<br>M6*35MM               | Nx6 Washers Ø6*14*1.5MM | Qx4+1 Screws<br>M6*20MM             |
|-------------------------------|---------------------------------------|-------------------------|-------------------------------------|
|                               | <b>○</b>                              | <b>©</b>                | <u> </u>                            |
| Rx3+1 Screws<br>M8*25MM       | P <sub>x3</sub> Spring Lock Washer M8 | Ox3 Washers Ø8*17*1.5MM | K <sub>x2+1</sub> Screws<br>M6*22MM |
| <u> </u>                      |                                       | <b>©</b>                | <u> </u>                            |

#### **ASSEMBLY INSTRUCTIONS**









#### **ASSEMBLY INSTRUCTIONS**









#### **FUNCTIONS GUIDE**







sales@nextchair.com.sg