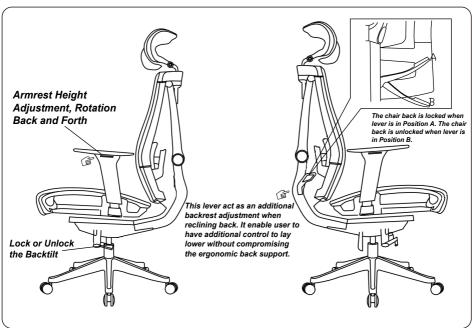

| M <sub>x</sub> 1 Allen Wrench | Lx6+1 Screws<br>M6*35MM               | Nx6 Washers Ø6*14*1.5MM | Qx4+1 Screws<br>M6*20MM             |
|-------------------------------|---------------------------------------|-------------------------|-------------------------------------|
|                               | <b>○</b>                              | <b>©</b>                | <u> </u>                            |
| Rx3+1 Screws<br>M8*25MM       | P <sub>x3</sub> Spring Lock Washer M8 | Ox3 Washers Ø8*17*1.5MM | K <sub>x2+1</sub> Screws<br>M6*22MM |
| <u> </u>                      |                                       | <b>©</b>                | <u> </u>                            |

#### **ASSEMBLY INSTRUCTIONS**









#### **ASSEMBLY INSTRUCTIONS**









#### **FUNCTIONS GUIDE**







sales@nextchair.com.sg