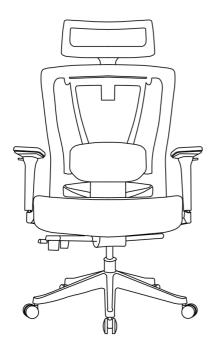

# **ASSEMBLY INSTRUCTIONS**



To ensure your safety, please read the instructions carefully before you begin.

# Failure to follow instructions may result in serious injury or damage to product.

- Please note, this product is designed for seating only. Do not stand on it or use it as a ladder.
- Please ensure all bolts and parts are firmly tightened during installation.
- If there is damage to parts please contact your supplier for repair or replacement.
- Do not sit on the armrest.
- This chair is designed for single person use with maximimum 130kg load.

## **FRONT VIEW**

## **SIDE VIEW**





#### **PARTS LIST**



| M <sub>x</sub> 1 Allen Wrench | Lx6+1 Screws<br>M6*35MM               | Nx6 Washers Ø6*14*1.5MM | Qx4+1 Screws<br>M6*20MM             |
|-------------------------------|---------------------------------------|-------------------------|-------------------------------------|
|                               | <b>○</b>                              | <b>©</b>                | <u> </u>                            |
| Rx3+1 Screws<br>M8*25MM       | P <sub>x3</sub> Spring Lock Washer M8 | Ox3 Washers Ø8*17*1.5MM | K <sub>x2+1</sub> Screws<br>M6*22MM |
| <u> </u>                      |                                       | <b>©</b>                | <u> </u>                            |

#### **ASSEMBLY INSTRUCTIONS**









#### **ASSEMBLY INSTRUCTIONS**









##