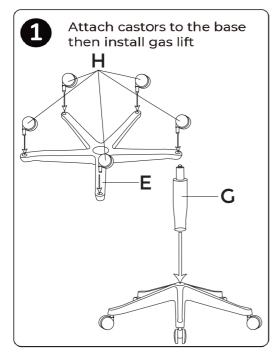

130kg load.

## **FRONT VIEW**

## **SIDE VIEW**





#### **PARTS LIST**



| M <sub>x</sub> 1 Allen Wrench | Lx6+1 Screws<br>M6*35MM               | Nx6 Washers Ø6*14*1.5MM | Qx4+1 Screws<br>M6*20MM             |
|-------------------------------|---------------------------------------|-------------------------|-------------------------------------|
|                               | <b>○</b>                              | <b>©</b>                | <u> </u>                            |
| Rx3+1 Screws<br>M8*25MM       | P <sub>x3</sub> Spring Lock Washer M8 | Ox3 Washers Ø8*17*1.5MM | K <sub>x2+1</sub> Screws<br>M6*22MM |
| <u> </u>                      |                                       | <b>©</b>                | <u> </u>                            |

#### **ASSEMBLY INSTRUCTIONS**









#### **ASSEMBLY INSTRUCTIONS**









#### **FUNCTIONS GUIDE**







sales@nextchair.com.sg