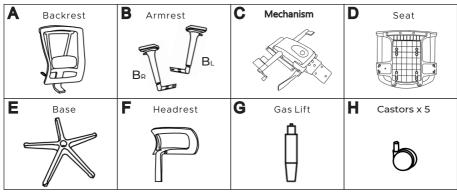

#### **PARTS LIST**

| M <sub>x</sub> 1 Allen Wrench | Lx6+1 Screws<br>M6*35MM               | Nx6 Washers Ø6*14*1.5MM | Qx4+1 Screws<br>M6*20MM             |
|-------------------------------|---------------------------------------|-------------------------|-------------------------------------|
|                               | <b>○</b>                              | <b>©</b>                | <u> </u>                            |
| Rx3+1 Screws<br>M8*25MM       | P <sub>x3</sub> Spring Lock Washer M8 | Ox3 Washers Ø8*17*1.5MM | K <sub>x2+1</sub> Screws<br>M6*22MM |
| <u> </u>                      |                                       | <b>©</b>                | <u> </u>                            |