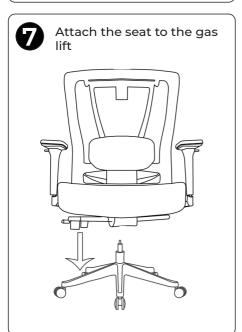

EW**





#### **PARTS LIST**



| M <sub>x</sub> 1 Allen Wrench | Lx6+1 Screws<br>M6*35MM               | Nx6 Washers Ø6*14*1.5MM | Qx4+1 Screws<br>M6*20MM             |
|-------------------------------|---------------------------------------|-------------------------|-------------------------------------|
|                               | <b>○</b>                              | <b>©</b>                | <u> </u>                            |
| Rx3+1 Screws<br>M8*25MM       | P <sub>x3</sub> Spring Lock Washer M8 | Ox3 Washers Ø8*17*1.5MM | K <sub>x2+1</sub> Screws<br>M6*22MM |
| <u> </u>                      |                                       | <b>©</b>                | <u> </u>                            |

#### **ASSEMBLY INSTRUCTIONS**









#### **ASSEMBLY INSTRUCTIONS**









#### **FUNCTIONS GUIDE**







sales@nextchair.com.sg