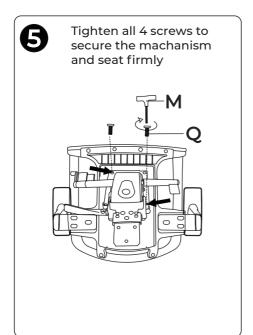

E VIEW**





#### **PARTS LIST**



| M <sub>x</sub> 1 Allen Wrench | Lx6+1 Screws<br>M6*35MM               | Nx6 Washers Ø6*14*1.5MM | Qx4+1 Screws<br>M6*20MM             |
|-------------------------------|---------------------------------------|-------------------------|-------------------------------------|
|                               | <b>○</b>                              | <b>©</b>                | <u> </u>                            |
| Rx3+1 Screws<br>M8*25MM       | P <sub>x3</sub> Spring Lock Washer M8 | Ox3 Washers Ø8*17*1.5MM | K <sub>x2+1</sub> Screws<br>M6*22MM |
| <u> </u>                      |                                       | <b>©</b>                | <u> </u>                            |

#### **ASSEMBLY INSTRUCTIONS**









#### **ASSEMBLY INSTRUCTIONS**









#### **FUNCTIONS GUIDE**







sales@nextchair.com.sg