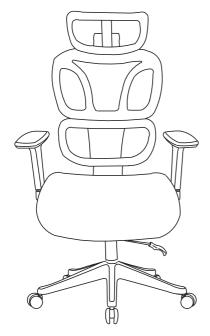

# **ASSEMBLY INSTRUCTIONS**



To ensure your safety, please read the instructions carefully before you begin.

# Failure to follow instructions may result in serious injury or damage to product.

- Please note, this product is designed for seating only. Do not stand on it or use it as a ladder.
- Please ensure all bolts and parts are firmly tightened during installation.
- If there is damage to parts please contact your supplier for repair or replacement.
- Do not sit on the armrest.
- This chair is designed for single person use with maximimum 130kg load.

#### **FRONT VIEW**

#### **SIDE VIEW**





## **PARTS LIST**

| A Backrest      | <b>B</b> Armrest | t C                 | Mechanism       | D | Seat                |  |
|-----------------|------------------|---------------------|-----------------|---|---------------------|--|
| BR BR           |                  | В                   |                 |   |                     |  |
| E Base          | F Headr          | est <b>G</b>        | Gas Lift        | Η | Castors x 5         |  |
|                 |                  |                     |                 |   | 6                   |  |
| Ix6+1 (M6X30MM) | Jx4+1 (M6X20M    | MM) Kx34            | Kx3+1 (M8X45MM) |   | Lx3+1 (Ø8X17X1.5MM) |  |
|                 |                  |                     |                 |   | ©                   |  |
| Mx3+1 (M8) Nx1  |