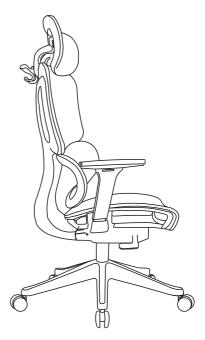

# **ASSEMBLY INSTRUCTIONS**



To ensure your safety, please read the instructions carefully before you begin.

# Failure to follow instructions may result in serious injury or damage to product.

- Please note, this product is designed for seating only. Do not stand on it or use it as a ladder.
- Please ensure all bolts and parts are firmly tightened during installation.
- If there is damage to parts please contact your supplier for repair or replacement.
- Do not sit on the armrest.
- This chair is designed for single person use with maximimum 130kg load.

#### **FRONT VIEW**

#### **SIDE VIEW**





## **PARTS LIST**

| A Backrest      | <b>B</b> Armrest | t C                 | Mechanism       | D | Seat                |  |
|-----------------|------------------|---------------------|-----------------|---|---------------------|--|
| BR BR           |                  | В                   |                 |   |                     |  |
| E Base          | F Headr          | est <b>G</b>        | Gas Lift        | Η | Castors x 5         |  |
|                 |                  |                     |                 |   | 6                   |  |
| Ix6+1 (M6X30MM) | Jx4+1 (M6X20M    | MM) Kx34            | Kx3+1 (M8X45MM) |   | Lx3+1 (Ø8X17X1.5MM) |  |
|                 |                  |                     |                 |   | ©                   |  |
| Mx3+1 (M8) Nx1  |