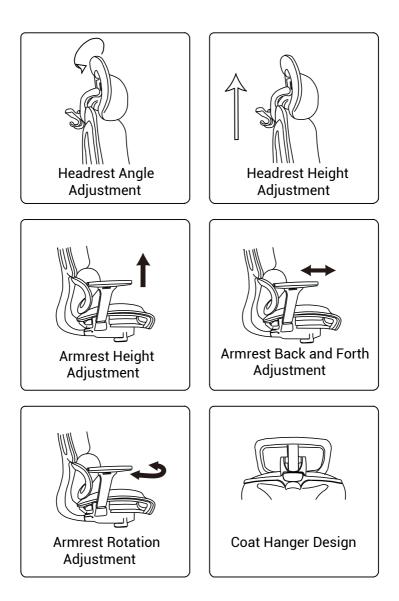

|   |                     |  |
| E Base          | F Headr          | est <b>G</b>        | Gas Lift        | Η | Castors x 5         |  |
|                 |                  |                     |                 |   | 6                   |  |
| Ix6+1 (M6X30MM) | Jx4+1 (M6X20M    | MM) Kx34            | Kx3+1 (M8X45MM) |   | Lx3+1 (Ø8X17X1.5MM) |  |
|                 |                  |                     |                 |   | ©                   |  |
| Mx3+1 (M8) Nx1  |                  | Ox2+1 (M6*40MM) Px1 |                 |   | Q <sub>x1</sub>     |  |
| 0               |                  |                     |                 | Ŋ |                     |  |

# ASSEMBLY INSTRUCTTIONS



# **ASSEMBLY INSTRUCTTIONS**



# **ASSEMBLY INSTRUCTTIONS**



## FUNCTIONAL GUIDE



#### **FUNCTIONAL GUIDE**





sales@nextchair.com.sg