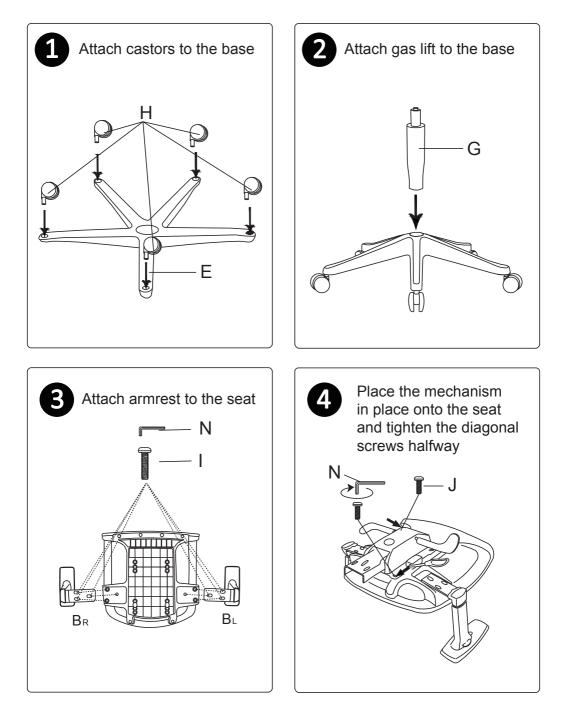

## **PARTS LIST**

| A Backrest      | <b>B</b> Armrest | t C                 | Mechanism       | D | Seat                |  |
|-----------------|------------------|---------------------|-----------------|---|---------------------|--|
| BR BR           |                  | В                   |                 |   |                     |  |
| E Base          | F Headr          | est <b>G</b>        | Gas Lift        | Η | Castors x 5         |  |
|                 |                  |                     |                 |   | 6                   |  |
| Ix6+1 (M6X30MM) | Jx4+1 (M6X20M    | MM) Kx34            | Kx3+1 (M8X45MM) |   | Lx3+1 (Ø8X17X1.5MM) |  |
|                 |                  |                     |                 |   | ©                   |  |
| Mx3+1 (M8) Nx1  |                  | Ox2+1 (M6*40MM) Px1 |                 |   | Q <sub>x1</sub>     |  |
| 0               |                  |                     |                 | Ŋ |                     |  |

# ASSEMBLY INSTRUCTTIONS