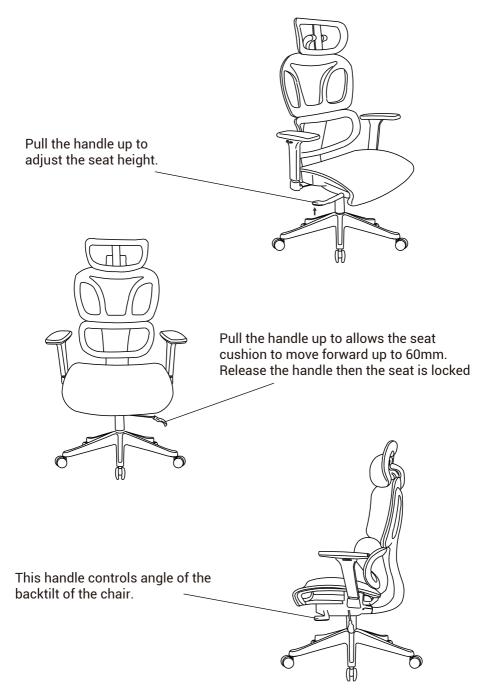

|  |
| E Base          | F Headr          | est <b>G</b>        | Gas Lift        | Η | Castors x 5         |  |
|                 |                  |                     |                 |   | 6                   |  |
| Ix6+1 (M6X30MM) | Jx4+1 (M6X20M    | MM) Kx34            | Kx3+1 (M8X45MM) |   | Lx3+1 (Ø8X17X1.5MM) |  |
|                 |                  |                     |                 |   | ©                   |  |
| Mx3+1 (M8) Nx1  |                  | Ox2+1 (M6*40MM) Px1 |                 |   | Q <sub>x1</sub>     |  |
| 0               |                  |                     |                 | Ŋ |                     |  |

# ASSEMBLY INSTRUCTTIONS



# **ASSEMBLY INSTRUCTTIONS**



# **ASSEMBLY INSTRUCTTIONS**



## FUNCTIONAL GUIDE



#### **FUNCTIONAL GUIDE**





sales@nextchair.com.sg