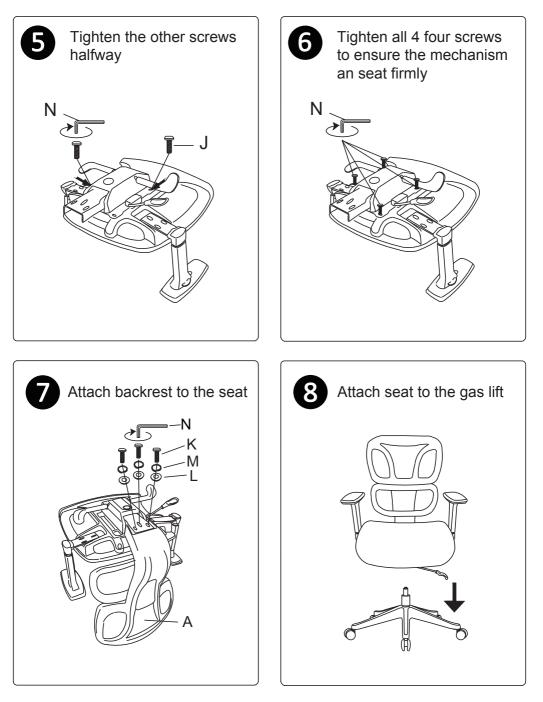

|                  | В                   |                 |   |                     |  |
| E Base          | F Headr          | est <b>G</b>        | Gas Lift        | Η | Castors x 5         |  |
|                 |                  |                     |                 |   | 6                   |  |
| Ix6+1 (M6X30MM) | Jx4+1 (M6X20M    | MM) Kx34            | Kx3+1 (M8X45MM) |   | Lx3+1 (Ø8X17X1.5MM) |  |
|                 |                  |                     |                 |   | ©                   |  |
| Mx3+1 (M8) Nx1  |                  | Ox2+1 (M6*40MM) Px1 |                 |   | Q <sub>x1</sub>     |  |
| 0               |                  |                     |                 | Ŋ |                     |  |

# ASSEMBLY INSTRUCTTIONS



# **ASSEMBLY INSTRUCTTIONS**



# **ASSEMBLY INSTRUCTTIONS**



## FUNCTIONAL GUIDE



#### **FUNCTIONAL GUIDE**





sales@nextchair.com.sg