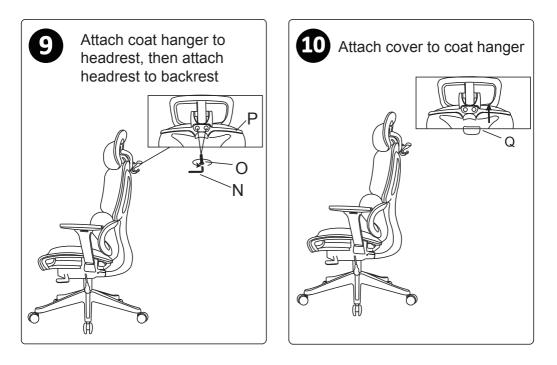

|                 |   |                     |  |
| E Base          | F Headr          | est <b>G</b>        | Gas Lift        | Η | Castors x 5         |  |
|                 |                  |                     |                 |   | 6                   |  |
| Ix6+1 (M6X30MM) | Jx4+1 (M6X20M    | MM) Kx34            | Kx3+1 (M8X45MM) |   | Lx3+1 (Ø8X17X1.5MM) |  |
|                 |                  |                     |                 |   | ©                   |  |
| Mx3+1 (M8) Nx1  |                  | Ox2+1 (M6*40MM) Px1 |                 |   | Q <sub>x1</sub>     |  |
| 0               |                  |                     |                 | Ŋ |                     |  |

# ASSEMBLY INSTRUCTTIONS



# **ASSEMBLY INSTRUCTTIONS**



# **ASSEMBLY INSTRUCTTIONS**



## FUNCTIONAL GUIDE



#### **FUNCTIONAL GUIDE**





sales@nextchair.com.sg