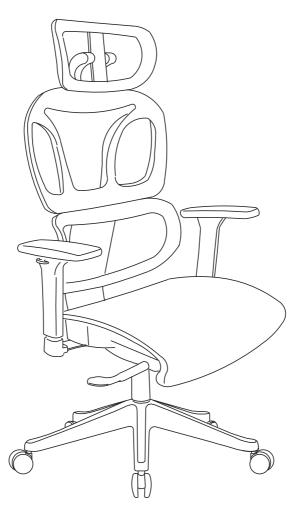

## **PARTS LIST**

| A Backrest      | <b>B</b> Armrest | t C                 | Mechanism       | D | Seat                |  |
|-----------------|------------------|---------------------|-----------------|---|---------------------|--|
| BR BR           |                  | В                   |                 |   |                     |  |
| E Base          | F Headr          | est <b>G</b>        | Gas Lift        | Η | Castors x 5         |  |
|                 |                  |                     |                 |   | 6                   |  |
| Ix6+1 (M6X30MM) | Jx4+1 (M6X20M    | MM) Kx34            | Kx3+1 (M8X45MM) |   | Lx3+1 (Ø8X17X1.5MM) |  |
|                 |                  |                     |                 |   | ©                   |  |
| Mx3+1 (M8) Nx1  |                  | Ox2+1 (M6*40MM) Px1 |                 |   | Q <sub>x1</sub>     |  |
| 0               |                  |                     |                 | Ŋ |                     |  |